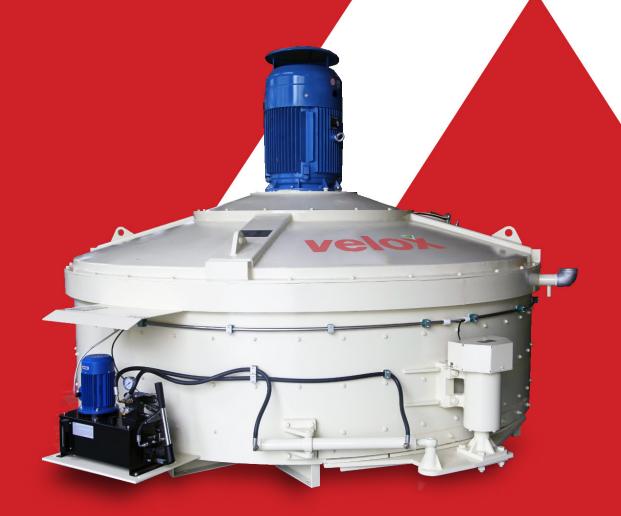

# PLANETARY CONCRETE MIXERS

**VELOX** mixers are the mature result of decades of mixing technology.

#### **Longest Woking Life**

VELOX mixers are equipped with the top quality high efficiency planetary reducers of the world that assure the longest working life.

#### **Labyrinth Acting**

In addition the the labyrinth acting as a barrier, there are special gaskets and a clearance in the support forms an other barrier between the gaskets and the bearings.

#### **Fastest Possible Discharge**

The discharge door sustained by bearings is as large as the bottom of the mixer in order to have the fastest possible discharge.

## **Best Materials, Best Components**

Italian Grace Pump, Bonfiglioli Gearbox, Ni-Hard 4 Cast Steel is standard for Body Lining (20mm) and Mixing Pedals (30mm), Hardox 450 Side-wall Lining (12mm)